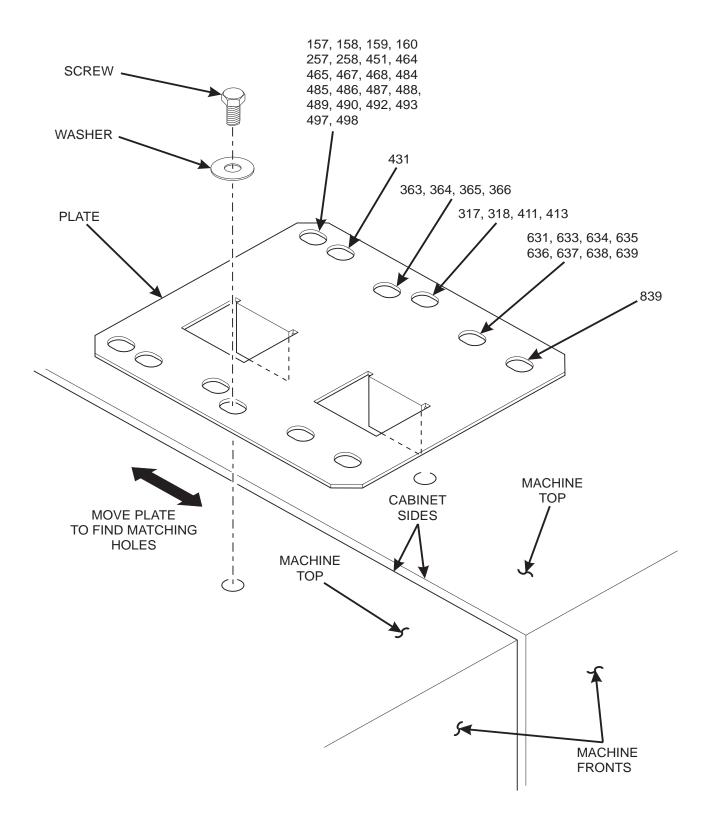

#### NOTE

This kit is intended to be used on all models as shown in the figure.

### PROCEED AS FOLLOWS:

- 1. Align the door fronts of all machines you are banking together.
- 2. Align the tabs of the banking attaching plate to find appropriate holes that match.
- 3. Move the banking attaching plate to find appropriate holes that match.
- 4. Bolt the blanking attaching plate to existing weld nuts in cabinet tops with 5/16 18 x 1/2 hex head screws provided.